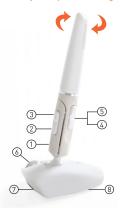

- Left click
- 2 Right click
- 3 Middle click
- 4 Backward click
- 5 Forward click
- 6 Scroll wheel
- On-off button
- Bluetooth button

Start working! Penclic Mouse makes hours of working and surfing easy and efficient.