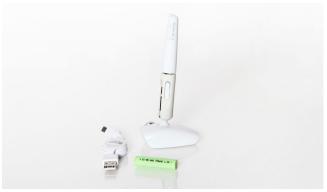

## How to get started - B2

**Step one** – Insert the rechargeable battery and start charging with the included micro-USB charging cable. When the battery is fully charged the light of the LED will be steady green. The mouse can be used while charging.

**Step five** – Press the button under the mouse to activate the Bluetooth search and select Penclic B2 Bluetooth Mouse.

**Step six** – Lightly hold the pen shaft between your thumb and index finger. Adjust the pen angel to suit your personal grip.