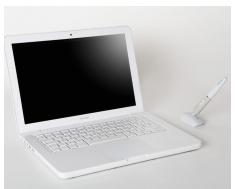

**Step five** – Press the button under the mouse to activate the Bluetooth search and select Penclic B2 Bluetooth Mouse.

**Step six** – Lightly hold the pen shaft between your thumb and index finger. Adjust the pen angel to suit your personal grip.

- Left click
- 2 Right click
- 3 Middle click
- 4 Backward click
- 5 Forward click
- 6 Scroll wheel
- On-off button
- Bluetooth button

Start working! Penclic Mouse makes hours of working and surfing easy and efficient.