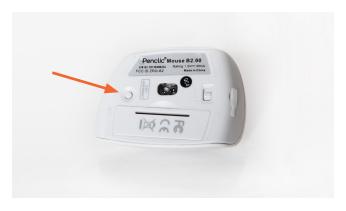

**Step five** – Press the button under the mouse to activate the Bluetooth search and select Penclic B2 Bluetooth Mouse.

**Step six** – Lightly hold the pen shaft between your thumb and index finger. Adjust the pen angel to suit your personal grip.