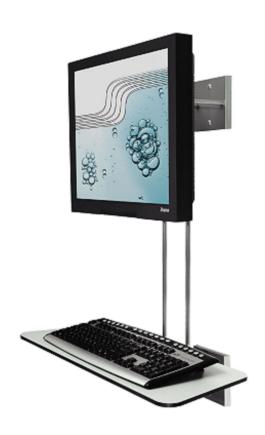

## Suitable for standing work

The R-Go Hang Out Wall Bracket for display and keyboard is extremely suitable for standing work. The display can be swiveled left and right and has a flexible tilt option, and is independently from the desk top, adjustable in height. The R-Go Hang Out Wall Bracket is easy to clean and is made from durable material.

#### Model and function

| Model:            | Wall Bracket            |
|-------------------|-------------------------|
| Capacity (in kg): | 10 kg                   |
| Screen diagonal:  | ≤ 27"                   |
| Other options:    | 1 monitor               |
| VESA:             | 75x75 mm and 100x100 mm |

### **Adjustability**

Adjustable in height: Yes

Tilt: 90°

Rotation: 0°

Swivel: 100°