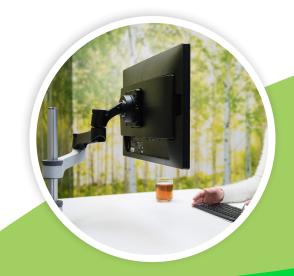

## R-Go Zepher 4 C2 Monitor arm

The R-Go Zepher 4 C2 is designed according to the principles of circularity, it can easily be repaired, re-used and recycled. Designed to last long!

### ONE ERGONOMIC MODULAR MONITOR ARM

- Maximum modularity
- · Minimum weight
- · Premium materials, finish, quality
- Modules can be easily replaced to repair, added to expand or to be upgraded
- · Ultimate configurability