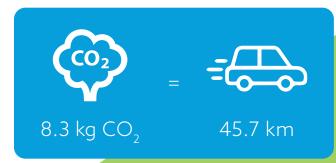

#### LOW CARBON FOOTPRINT

The production of one monitor arm uses only 8.3 kg CO2, which equals just 45.7 km driving your car!