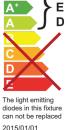

- Light source: Samsung LED.
- Technology: LGP (Light Guide Panel).
- Consumption: 9 watt.
- Colour temperature: 3200K.
- **Brightness:** 
  - 1300 Lux at 400 mm (100%).
  - o 975 Lux at 400 mm (75%).
  - o 650 Lux at 400 mm (50%).
  - o 325 Lux at 400 mm (25%).
- 50 000 hours of operation.
- Low heat accumulation.
- Made environmentally friendly, ABS plastic and aluminium.
- Adjustable arm and weighted base. Arm length: 420 mm.