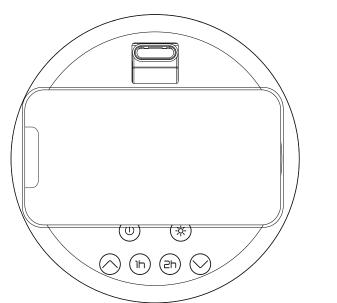

1. Power the product by using an 9V/1.67A;5V/2A power adaptor

2. Refer to the functions of each button in previous page, to use the lamp. Short press is required to adjust the functions except that brightness increase and decrease need long press.

3. When using the wireless charging, place the phone with the Qi receiver on the wireless charging area. Now the wireless charging indicator is turned on and flashing to indicate that wireless charging is working properly. The indicator turns off when the phone is removed.