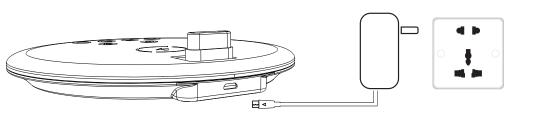

1. Power the product by using an 9V/1.67A;5V/2A power adaptor

2. Refer to the functions of each button in previous page, to use the lamp. Short press is required to adjust the functions except that brightness increase and decrease need long press.