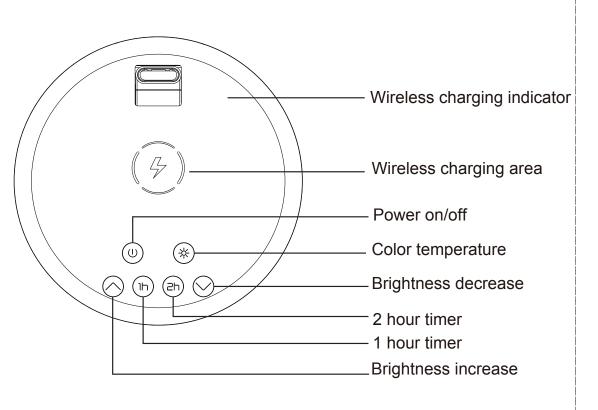

1. Power the product by using an 9V/1.67A;5V/2A power adaptor

2. Refer to the functions of each button in previous page, to use the lamp. Short press is required to adjust the functions except that brightness increase and decrease need long press.

3. When using the wireless charging, place the phone with the Qi receiver on the wireless charging area. Now the wireless charging indicator is turned on and flashing to indicate that wireless charging is working properly. The indicator turns off when the phone is removed.