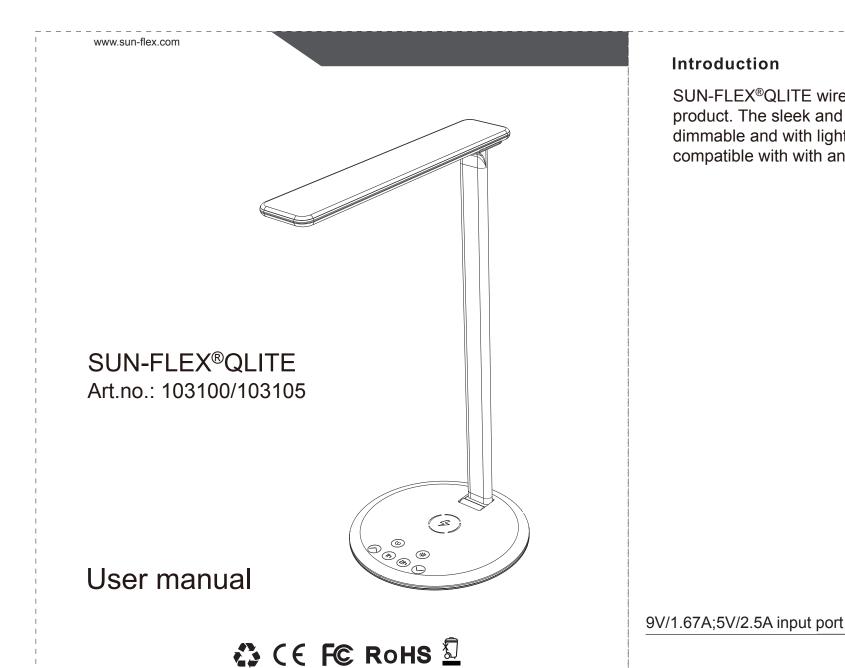

# Introduction

SUN-FLEX®QLITE wireless charging desk lamp is an intelligent product. The sleek and compact design provides super illumination, dimmable and with light color options. The built-in wireless charger is compatible with with any QI standard, phones and other devices.

SUN-FLEX®QLITE

Center luminance: 800 lux

Color temperature: 2800 K, 3400 K, 4500 K, 5600 k

LED longevity: 50 000 hrs Wireless charging output: 9V/1.2A 5V/1.5A

Transferring distance: ≤8 mm Efficiency ≥76%

Size: L165 mm x W165 mm x H380 mm