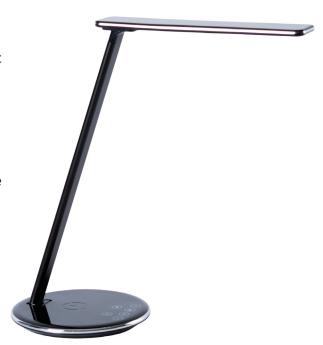

## **PRODUCT INFORMATION**

Stylish desk luminaire with built-in QI charger in the base that enables easy and smart charging phones that support wireless charging. Perfect for the office workplace or home office.

The luminaire is easy to dim due to the smart touch buttons with clear symbols. Similarly, the color temperature is adjusted in four levels, from warm white to cold white light. The low power consumption of 5W provides an environmentally adapted luminaire, and there is also automatic switch-off timer in the base for both one and two hours of lighting.

With high and carefully selected quality details such as Samsung LED components, material choices such as aluminum and ABS plastic, a product with the highest quality and longevity is ensured.