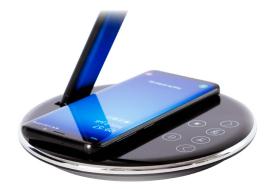

## **PRODUCT INFORMATION**

Stylish desk luminaire with built-in QI charger in the base that enables easy and smart charging phones that support wireless charging. Perfect for the office workplace or home office.

The luminaire is connected to a wall socket with the supplied adapter, or to the computer's USB socket. The phone is charged without interruption even when the lighting is off. The adapter and cord can also be used to charge phones or other products.

• Color temperature: 2800, 3400, 4500, 5600K (warm white – cold white)

QI charger: YesCharger indicator: Yes

• Timer: Yes, 1 hour and 2 hours.

• USB compatible: Yes. For simultaneous use of the lamp and charger, it is required that