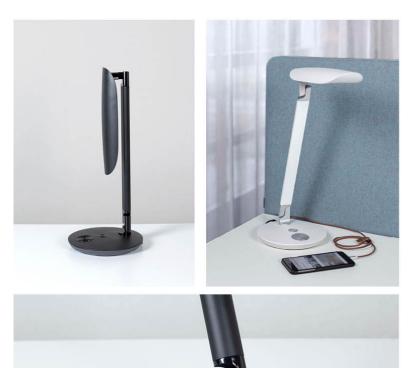

## **FUNKIA LED LAMP**

Funkia LED Lamp is a meeting between modern design and function where the matte black or white colour adds a stylish detail to the table. The joints at the top and bottom of the lamp allows you to regulate the lamp and the angle of the light after your wishes. With a simple touch, you can also adjust the light in 6 different strengths and 4 different colour temperatures.

With double USB ports. Has an unearthed plug.

Watt: 12 W

Volt: AC 100-240V DC 12V

Lumen: ≥ 400LM

Colour temperature: 2700-5600K

CRI: >80

Beam angle: 120°

USB-charge: 5V/2A