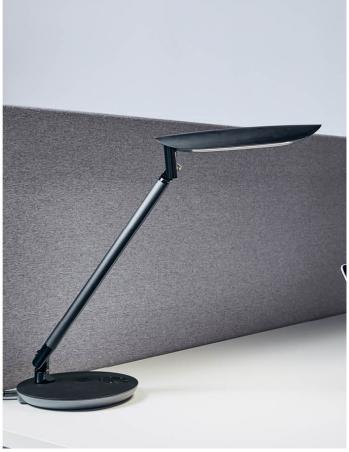

## **FUNKIA LED LAMP**

Funkia LED Lamp is a meeting between modern design and function where the matte black or white colour adds a stylish detail to the table. The joints at the top and bottom of the lamp allows you to regulate the lamp and the angle of the light after your wishes. With a simple touch, you can also adjust the light in 6 different strengths and 4 different colour temperatures.

With double USB ports. Has an unearthed plug.

Watt: 12 W

Volt: AC 100-240V DC 12V

Lumen: ≥ 400LM

Colour temperature: 2700-5600K

CRI: >80

Beam angle: 120°

USB-charge: 5V/2A